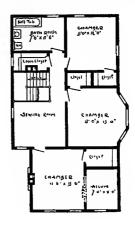

Design No. 2003

First Floor Plan

Second Floor Plan

#### Size: Width, 19 feet 10 inches; length, 38 feet, exclusive of porches

Blue prints consist of basement plan; first and second floor plans; front, two side elevations; wall sections and all necessary interior details. Specifications consist of about twenty pages of typewritten matter.

Full and complete working plans and specifications of this house will be furnished for \$5.00. Cost of this house is from about \$2,550,00 to about \$2,800.00, according to the locality in which it is built.